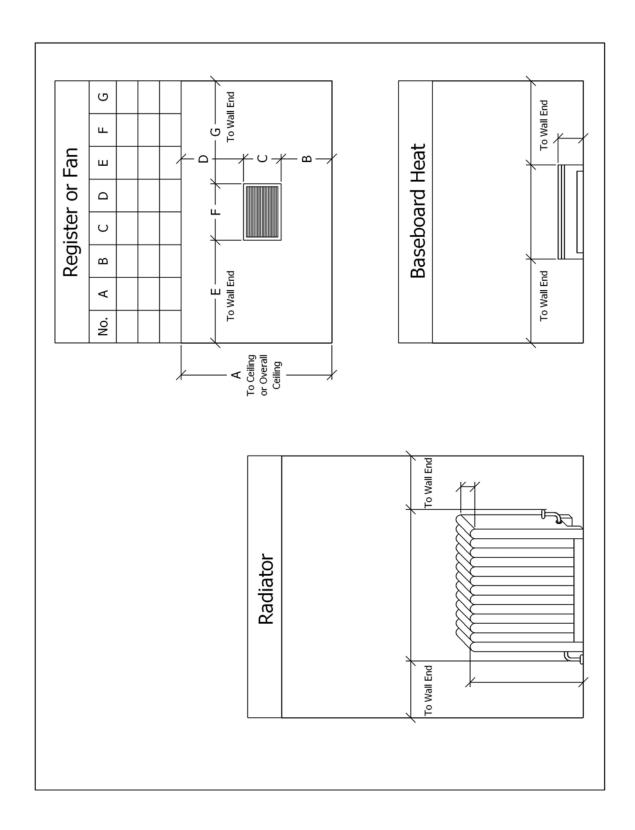

## Storage Checklist

| Item                         | User                  |                  | Type      | of Equipment    |           |       | Shelf / Drawer Space Required |
|------------------------------|-----------------------|------------------|-----------|-----------------|-----------|-------|-------------------------------|
| Make-up Storage              | (person #1)           | □Yes □No         |           |                 |           |       |                               |
|                              | (person #2)           | ☐Yes ☐No         |           |                 |           |       |                               |
| Shaving Storage              | (person #1)           | □Yes □No         |           |                 |           |       |                               |
|                              | (person #2)           | □Yes □No         |           |                 |           |       |                               |
| Hair Grooming Equipment      | (person #1)           | □Yes □No         |           |                 |           |       |                               |
|                              | (person #2)           | □Yes □No         |           |                 |           |       |                               |
| Hand and Foot Grooming Equ   |                       | ☐Yes ☐No         |           |                 |           |       |                               |
|                              | (person #2)           | □Yes □No         |           |                 |           |       |                               |
| Personal Hygiene Equipment   | (person #1)           | □Yes □No         |           |                 |           |       |                               |
|                              | (person #2)           | □Yes □No         |           |                 |           |       |                               |
| Medicine / First Aid         |                       | ☐Yes ☐No         |           |                 |           |       |                               |
| Bathroom Paper Product Stora | age                   | □Yes □No         |           |                 |           |       |                               |
| Bath Towel Storage           |                       | □Yes □No         |           |                 |           |       |                               |
| Household Bedroom Linen      |                       | □Yes □No         |           |                 |           |       |                               |
| Personal Pampering Equip     | (person #1)           | □Yes □No         |           |                 |           |       |                               |
|                              | (person #2)           | □Yes □No         |           |                 |           |       |                               |
|                              | (person #3)           | □Yes □No         |           |                 |           |       |                               |
|                              | (person #4)           | ☐Yes ☐No         |           |                 |           |       |                               |
| Exercise Equipment           | (person #1)           | □Yes □No         |           |                 |           |       |                               |
|                              | (person #2)           | □Yes □No         |           |                 |           |       |                               |
|                              | (person #3)           | □Yes □No         |           |                 |           |       |                               |
|                              | (person #4)           | □Yes □No         |           |                 |           |       |                               |
| Pet Grooming / Bathing Area  |                       | □Yes □No         |           |                 |           |       |                               |
| Cleaning Supply Storage      |                       | □Yes □No         |           |                 |           |       |                               |
| Shoe Polishing Paraphernalia |                       | □Yes □No         |           |                 |           |       |                               |
| Other                        | Hanging               | □Yes □No         | Shelf     | Lengh:          | Double Po | ole:  | Single Pole:                  |
|                              | Shoes                 | # of Pairs       |           | Boxed: ☐Yes ☐1  | No        | Shelf | Length:                       |
|                              | Folded<br>Clothing    | # of Drawers / P | ull- outs |                 |           |       | -                             |
|                              | Accessories           | □Yes □No         |           | Types:          |           |       | Wall Space for Racks:         |
|                              | Hats                  | Rack: ☐Yes [     | No        | Boxes: Yes No   | )         |       | Shelf Space:                  |
|                              | Full Length<br>Mirror | □Yes □No         |           |                 |           |       |                               |
| Other                        | Hanging               | □Yes □No         | Shelf     | Length:         | Double Po | ole:  | Single Pole:                  |
|                              | Shoes                 | # of Pairs       |           | Boxed: Yes N    | 0         | Shelf | Length:                       |
|                              | Folded<br>Clothing    | # of Drawers:    |           |                 |           |       |                               |
|                              | Accessories           | □Yes □No         |           | Types:          |           |       |                               |
|                              | Hats                  | Rack: Yes [      | □No       | Boxes: ☐Yes ☐No | )         |       |                               |
|                              | Full Length<br>Mirror | □Yes □No         |           |                 |           |       |                               |