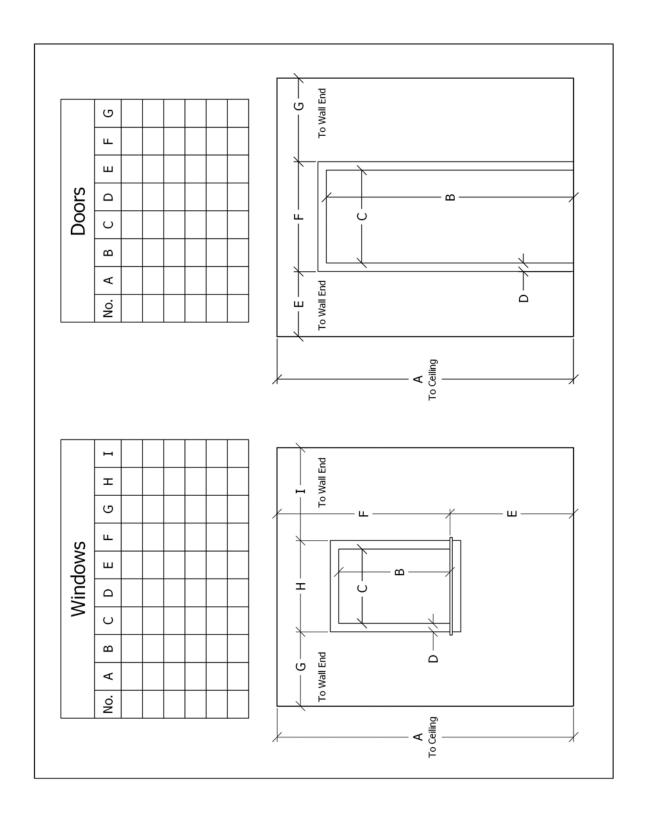

## Storage Checklist

| Item                         | User                  |                  | Type      | of Equipment    |           |       | Shelf / Drawer Space Required |
|------------------------------|-----------------------|------------------|-----------|-----------------|-----------|-------|-------------------------------|
| Make-up Storage              | (person #1)           | □Yes □No         |           |                 |           |       |                               |
|                              | (person #2)           | ☐Yes ☐No         |           |                 |           |       |                               |
| Shaving Storage              | (person #1)           | □Yes □No         |           |                 |           |       |                               |
|                              | (person #2)           | □Yes □No         |           |                 |           |       |                               |
| Hair Grooming Equipment      | (person #1)           | □Yes □No         |           |                 |           |       |                               |
|                              | (person #2)           | □Yes □No         |           |                 |           |       |                               |
| Hand and Foot Grooming Equ   |                       | ☐Yes ☐No         |           |                 |           |       |                               |
|                              | (person #2)           | □Yes □No         |           |                 |           |       |                               |
| Personal Hygiene Equipment   | (person #1)           | □Yes □No         |           |                 |           |       |                               |
|                              | (person #2)           | □Yes □No         |           |                 |           |       |                               |
| Medicine / First Aid         |                       | ☐Yes ☐No         |           |                 |           |       |                               |
| Bathroom Paper Product Stora | age                   | □Yes □No         |           |                 |           |       |                               |
| Bath Towel Storage           |                       | □Yes □No         |           |                 |           |       |                               |
| Household Bedroom Linen      |                       | □Yes □No         |           |                 |           |       |                               |
| Personal Pampering Equip     | (person #1)           | □Yes □No         |           |                 |           |       |                               |
|                              | (person #2)           | □Yes □No         |           |                 |           |       |                               |
|                              | (person #3)           | □Yes □No         |           |                 |           |       |                               |
|                              | (person #4)           | ☐Yes ☐No         |           |                 |           |       |                               |
| Exercise Equipment           | (person #1)           | □Yes □No         |           |                 |           |       |                               |
|                              | (person #2)           | □Yes □No         |           |                 |           |       |                               |
|                              | (person #3)           | □Yes □No         |           |                 |           |       |                               |
|                              | (person #4)           | □Yes □No         |           |                 |           |       |                               |
| Pet Grooming / Bathing Area  |                       | □Yes □No         |           |                 |           |       |                               |
| Cleaning Supply Storage      |                       | □Yes □No         |           |                 |           |       |                               |
| Shoe Polishing Paraphernalia |                       | □Yes □No         |           |                 |           |       |                               |
| Other                        | Hanging               | □Yes □No         | Shelf     | Lengh:          | Double Po | ole:  | Single Pole:                  |
|                              | Shoes                 | # of Pairs       |           | Boxed: ☐Yes ☐1  | No        | Shelf | Length:                       |
|                              | Folded<br>Clothing    | # of Drawers / P | ull- outs |                 |           |       | -                             |
|                              | Accessories           | □Yes □No         |           | Types:          |           |       | Wall Space for Racks:         |
|                              | Hats                  | Rack: ☐Yes [     | No        | Boxes: Yes No   | )         |       | Shelf Space:                  |
|                              | Full Length<br>Mirror | □Yes □No         |           |                 |           |       |                               |
| Other                        | Hanging               | □Yes □No         | Shelf     | Length:         | Double Po | ole:  | Single Pole:                  |
|                              | Shoes                 | # of Pairs       |           | Boxed: Yes N    | 0         | Shelf | Length:                       |
|                              | Folded<br>Clothing    | # of Drawers:    |           |                 |           |       |                               |
|                              | Accessories           | □Yes □No         |           | Types:          |           |       |                               |
|                              | Hats                  | Rack: Yes [      | □No       | Boxes: ☐Yes ☐No | )         |       |                               |
|                              | Full Length<br>Mirror | □Yes □No         |           |                 |           |       |                               |